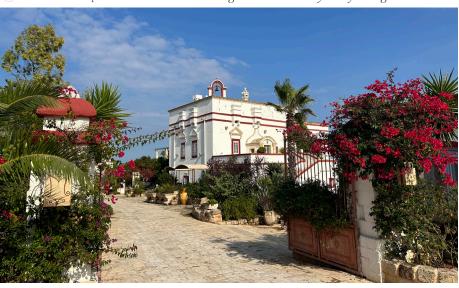

# MASSERIA ТЕПАРОГЕОПЕ

Masseria Montenapoleone is a 17th century farmhouse reconverted into a gateway of biodiversity and rural hospitality. The masseria stands on a rocky settlement in the enchanting plain of centuries-old olive groves in the area of Fasano. For centuries the sea has looked at it, whispering the sounds of undertow and iodine perfumes. The light, flavors and colors of Puglia entertain our guests with dedication and passion. Still active as an organic farm, we respect the culinary tradition and reinterpret it with a contemporary touch at La Falegnameria restaurant. We design experiences that lead our guests to the heart of Nature. In our MM Atelier we produce all the pieces of furniture which are in the rooms and common areas. We give a new life to old objects, with the desire to be sustainable and creative at the same time.