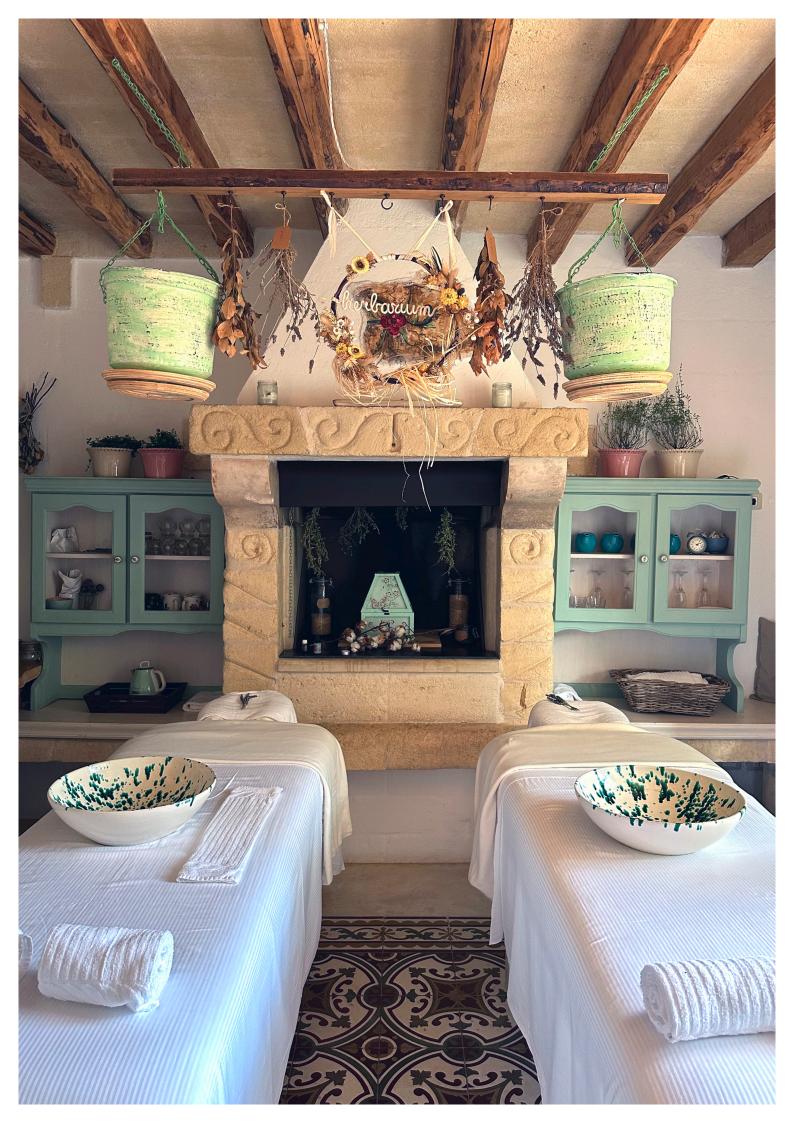

# Herbarium natural spa

- Massages & treatments using the botanical wonder
- · The Sky in the Room a place to enjoy the benefits