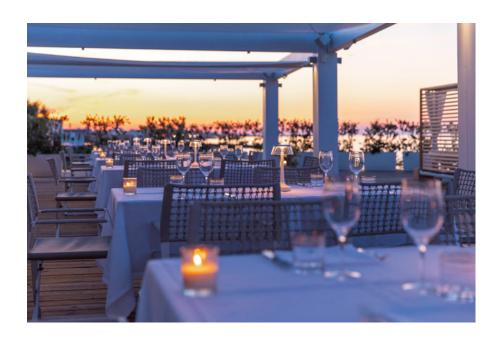

## THE RESTAURANT & LOUNGE BAR

■ Enjoy **traditional Apulian seafood** at the beach club restaurant with carefully selected ingredients, authentic flavors, and traditional cooking. The wine cellar stocks a large number of prestigious labels while expert mixologists prepare classic and **signature cocktails**.

#### **EVENTS**

Pettolecchia II Lido is the ideal location to host ultra-exclusive events.

Guests can delight in a happy hour at sunset, enjoy an elegant dinner accompanied by live piano music; for extra privacy, reserve the venue for rehearsal dinners or celebrate a wedding or anniversary with a breath-taking sea view. The beach club can accommodate up to 200 people.