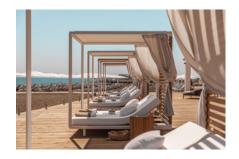

## THE BEACH CLUB

- Choose from a range of comforts: **extra-soft individual** or **king-size sunbeds**, and the spacious shade of the elegant gazebos, complete with premium beach towels.
- Seafood, fresh salads, and gourmet pizzas may be served in the comfort of your sun lounger under an umbrella, thanks to our dedicated staff.

## **SUN LOUNGERS**

- 100 extra-soft sunbeds with umbrellas in the sandy area. The distance between each set of beds exceeds 5 meters to guarantee guests maximum privacy and comfort.
- 5 solarium stations with two extra-large sunbeds for optimal comfort.
- 6 cabana-style pavilions facing the seashore, designed for the most exclusive beachside experience.