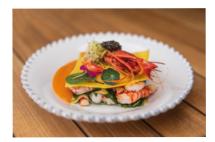

## THE RESTAURANT & LOUNGE BAR

■ Enjoy **traditional Apulian seafood** at the beach club restaurant with carefully selected ingredients, authentic flavors, and traditional cooking. The wine cellar stocks a large number of prestigious labels while expert mixologists prepare classic and **signature cocktails**.