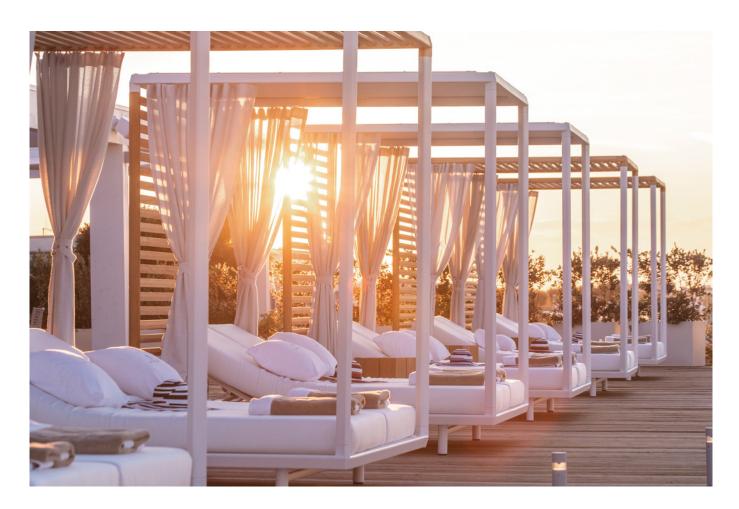

## **SUN LOUNGERS**

- 100 extra-soft sunbeds with umbrellas in the sandy area. The distance between each set of beds exceeds 5 meters to guarantee guests maximum privacy and comfort.
- 5 solarium stations with two extra-large sunbeds for optimal comfort.
- 6 cabana-style pavilions facing the seashore, designed for the most exclusive beachside experience.

#### **EVENTS**

Pettolecchia II Lido is the ideal location to host ultra-exclusive events.

Guests can delight in a happy hour at sunset, enjoy an elegant dinner accompanied by live piano music; for extra privacy, reserve the venue for rehearsal dinners or celebrate a wedding or anniversary with a breath-taking sea view. The beach club can accommodate up to 200 people.