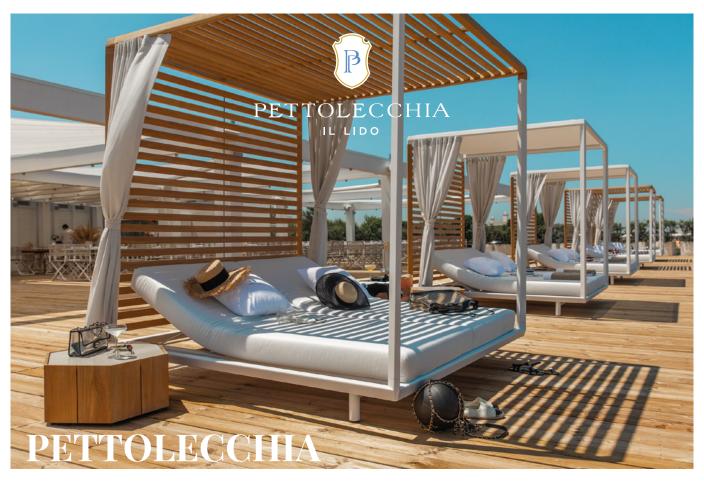

# IL LIDO

Welcome to the exclusive Pettolecchia Collection beach club

Located in Savelletri and in close proximity to the Pettolecchia Collection villas, guests are welcome to enjoy complimentary access to the Pettolecchia beach club with a dedicated private zone. Whatever your **dream day at the beach** might be, Pettolecchia II Lido is the place to live it to the fullest. Relaxing under a sun umbrella, personal training and massages, signature cocktails, and fine dining.

## THE BEACH CLUB

- Choose from a range of comforts: **extra-soft individual** or **king-size sunbeds**, and the spacious shade of the elegant gazebos, complete with premium beach towels.
- Seafood, fresh salads, and gourmet pizzas may be served in the comfort of your sun lounger under an umbrella, thanks to our dedicated staff.

## **SUN LOUNGERS**

- 100 extra-soft sunbeds with umbrellas in the sandy area. The distance between each set of beds exceeds 5 meters to guarantee guests maximum privacy and comfort.
- 5 solarium stations with two extra-large sunbeds for optimal comfort.
- 6 cabana-style pavilions facing the seashore, designed for the most exclusive beachside experience.